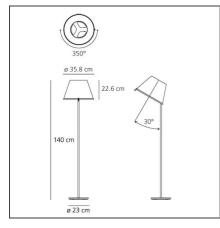

## **TECHNICAL DRAWINGS**

#### **FEATURES** Ar

| Article Code:<br>Colour:<br>Installation: | 1136110A<br>White/Chrome<br>Table, Floor, Wall, | Material:                              | Polycarbonate,<br>parchment paper,<br>steel, zamak |
|-------------------------------------------|-------------------------------------------------|----------------------------------------|----------------------------------------------------|
| Environment:                              | Suspension<br>Indoor                            | Series:<br>Area contract:<br>Emission: | Design, Scenarios<br>Hospitality<br>Direct Spot    |
| DIMENSIONS                                |                                                 |                                        |                                                    |
| Height:<br>Base Diameter:                 | cm 140<br>cm 23                                 | Glow Wire Test:                        | 750                                                |
| NOT INCLUDED SC                           | OURCES                                          |                                        |                                                    |
| Category:                                 | HALO                                            | Color Rendering:                       | 2800K                                              |
| Number:                                   | 2                                               |                                        |                                                    |
| Watt:                                     | 57W                                             |                                        |                                                    |
| Socket:                                   | E27                                             |                                        |                                                    |
| ALTERNATIVE SOU                           | IRCES                                           |                                        |                                                    |
| Category:                                 | LED                                             |                                        |                                                    |
| Number:                                   | 2                                               |                                        |                                                    |
| Watt:                                     | 8W                                              |                                        |                                                    |
| Гуре:                                     | 2                                               |                                        |                                                    |
| Socket:                                   | E27                                             |                                        |                                                    |
|                                           |                                                 |                                        |                                                    |
| Class:                                    | A                                               |                                        |                                                    |
| Class:                                    | A                                               |                                        |                                                    |
|                                           | A<br>104W                                       | Delivered lumens outp                  | <b>ut (lm):</b> 1640lm                             |