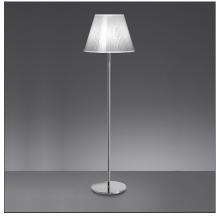

# **Choose Floor - White/Chrome**

IP20 🗆 🚳 🕅 🞯

## DESCRIPTION

Base in zamac, painted metal structure, adjustable diffuser in thermoformed material joined with parchment paper.