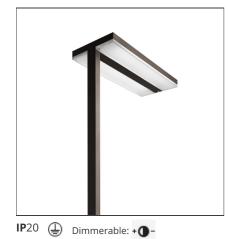

#### DESCRIPTION

Chocolate Floor Led sets new standards in the lighting and living at the workplace, and features unique characteristics in terms of ergonomics, efficiency and lighting comfort. With the innovative optics technology, the direct light is directed and focused onto the specific visual task, for single desk (800 x 1600 mm) or double desk workstation(1600 x 1600 mm). It provides maximum efficiency thanks to a large direct component (48%, 2-desk version). 2 light management options:Dimmable (double-switch circuit),Interactive-Dali System with movement detector and daylight sensor, providing auto-regulation of the light intensity depending on the light level in the environment, and people presence.

| FEATURES                             |                  |                                                              |                     |  |
|--------------------------------------|------------------|--------------------------------------------------------------|---------------------|--|
| Article Code:                        | M036416          | Material:                                                    | Aluminium and Steel |  |
| Colour:                              | Moka             | Series:                                                      | Indoor              |  |
| Installation:                        | Floor            | Area contract:                                               | Office              |  |
| Environment:                         | Indoor           | Emission:                                                    | Direct/indirect     |  |
| DIMENSIONS                           |                  |                                                              |                     |  |
| Length:                              | cm 59.3          |                                                              |                     |  |
| Width:                               | cm 25.5          |                                                              |                     |  |
| Height:                              | cm 190           |                                                              |                     |  |
| Weight:                              | kg 14            |                                                              |                     |  |
| INCLUDED SOURCES                     |                  |                                                              |                     |  |
| Category:                            | LED              | Color temperature (K):                                       | 3000K               |  |
| Number:                              | 1                | Color Tolerance:                                             | MacAdam 4SDCM       |  |
| Watt:                                | 38W              | CRI:                                                         | >80                 |  |
| Delivered lumens output (lm): 4070lm |                  | Efficacy:                                                    | 107lm/W             |  |
| Туре:                                | 0                | Service Life:                                                | L70(6K)>36000h      |  |
| Class:                               | A                |                                                              |                     |  |
| Category:                            | LED              | Color temperature (K):                                       | 3000K               |  |
| Number:                              | 1                | Color Tolerance:                                             | MacAdam 3SDCM       |  |
| Watt:                                | 43W              | CRI:                                                         | >80                 |  |
| Delivered lumens output (lm): 3915lm |                  | Efficacy:                                                    | 91lm/W              |  |
| Туре:                                | 0                | Service Life:                                                | L70(6K)>3600h       |  |
| Class:                               | A                |                                                              |                     |  |
| LUMINAIRE                            |                  |                                                              |                     |  |
| Power Supply:                        | Electronic Inter | Electronic Interactive- Delivered lumens output (Im): 6664lm |                     |  |