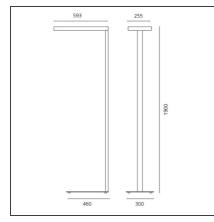

## **TECHNICAL DRAWINGS**

| FEATURES                             |                  |                                                              |                     |  |
|--------------------------------------|------------------|--------------------------------------------------------------|---------------------|--|
| Article Code:                        | M036416          | Material:                                                    | Aluminium and Steel |  |
| Colour:                              | Moka             | Series:                                                      | Indoor              |  |
| Installation:                        | Floor            | Area contract:                                               | Office              |  |
| Environment:                         | Indoor           | Emission:                                                    | Direct/indirect     |  |
| DIMENSIONS                           |                  |                                                              |                     |  |
| Length:                              | cm 59.3          |                                                              |                     |  |
| Width:                               | cm 25.5          |                                                              |                     |  |
| Height:                              | cm 190           |                                                              |                     |  |
| Weight:                              | kg 14            |                                                              |                     |  |
| INCLUDED SOURCES                     |                  |                                                              |                     |  |
| Category:                            | LED              | Color temperature (K):                                       | 3000K               |  |
| Number:                              | 1                | Color Tolerance:                                             | MacAdam 4SDCM       |  |
| Watt:                                | 38W              | CRI:                                                         | >80                 |  |
| Delivered lumens output (lm): 4070lm |                  | Efficacy:                                                    | 107lm/W             |  |
| Туре:                                | 0                | Service Life:                                                | L70(6K)>36000h      |  |
| Class:                               | A                |                                                              |                     |  |
| Category:                            | LED              | Color temperature (K):                                       | 3000K               |  |
| Number:                              | 1                | Color Tolerance:                                             | MacAdam 3SDCM       |  |
| Watt:                                | 43W              | CRI:                                                         | >80                 |  |
| Delivered lumens output (lm): 3915lm |                  | Efficacy:                                                    | 91lm/W              |  |
| Туре:                                | 0                | Service Life:                                                | L70(6K)>3600h       |  |
| Class:                               | A                |                                                              |                     |  |
| LUMINAIRE                            |                  |                                                              |                     |  |
| Power Supply:                        | Electronic Inter | Electronic Interactive- Delivered lumens output (Im): 6664lm |                     |  |