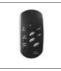

:                                                    | 91lm/W              |  |
| Туре:                                | 0                | Service Life:                                                | L70(6K)>3600h       |  |
| Class:                               | A                |                                                              |                     |  |
| LUMINAIRE                            |                  |                                                              |                     |  |
| Power Supply:                        | Electronic Inter | Electronic Interactive- Delivered lumens output (Im): 6664lm |                     |  |

Watt: Voltage: Dali Integrated CCT: Efficiency: 220V-240V Efficacy: CRI:

95.0W

3000K

100%

80

70.15lm/W



## ACCESSORIES



INTERACTIVE-DALI remote control. M104900