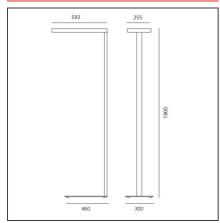

#### **DIMENSIONS**

 Length:
 cm 59.3

 Width:
 cm 25.5

 Height:
 cm 190

 Weight:
 kg 14