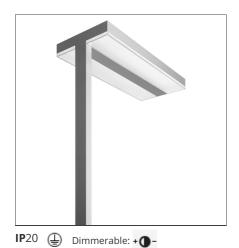

# Chocolate Floor - LED 2-desk 3000K dimmable - White

#### **DESCRIPTION**

Chocolate Floor Led sets new standards in the lighting and living at the workplace, and features unique characteristics in terms of ergonomics, efficiency and lighting comfort. With the innovative optics technology, the direct light is directed and focused onto the specific visual task, for single desk (800 x 1600 mm) or double desk workstation(1600 x 1600 mm). It provides maximum efficiency thanks to a large direct component (48%, 2-desk version). 2 light management options: Dimmable (double-switch circuit), Interactive-Dali System with movement detector and daylight sensor, providing auto-regulation of the light intensity depending on the light level in the environment, and people presence.