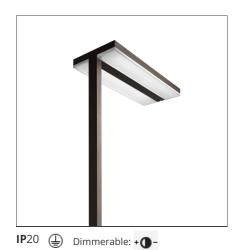

# Chocolate Floor - LED 2-desk 3000K dimmable - Moka

#### **DESCRIPTION**

Chocolate Floor Led sets new standards in the lighting and living at the workplace, and features unique characteristics in terms of ergonomics, efficiency and lighting comfort. With the innovative optics technology, the direct light is directed and focused onto the specific visual task, for single desk (800 x 1600 mm) or double desk workstation(1600 x 1600 mm). It provides maximum efficiency thanks to a large direct component (48%, 2-desk version). 2 light management options: Dimmable (double-switch circuit), Interactive-Dali System with movement detector and daylight sensor, providing auto-regulation of the light intensity depending on the light level in the environment, and people presence.

#### **FEATURES**

| Article Code: | M036411 | Material:      | Aluminium and Steel |
|---------------|---------|----------------|---------------------|
| Colour:       | Moka    | Series:        | Indoor              |
| Installation: | Floor   | Area contract: | Office              |
| Environment:  | Indoor  | Emission:      | Direct/indirect     |