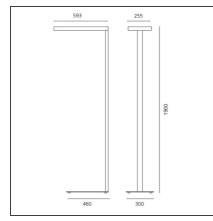

## **TECHNICAL DRAWINGS**

| FEATURES                      |                                                              |                        |                     |
|-------------------------------|--------------------------------------------------------------|------------------------|---------------------|
| Article Code:                 | M036316                                                      | Material:              | Aluminium and Steel |
| Colour:                       | Moka                                                         | Series:                | Indoor              |
| Installation:                 | Floor                                                        | Area contract:         | Office              |
| Environment:                  | Indoor                                                       | Emission:              | Direct/indirect     |
| DIMENSIONS                    |                                                              |                        |                     |
| Length:                       | cm 59.3                                                      |                        |                     |
| Width:                        | cm 25.5                                                      |                        |                     |
| Height:                       | cm 190                                                       |                        |                     |
| Weight:                       | kg 14                                                        |                        |                     |
| INCLUDED SOURCES              |                                                              |                        |                     |
| Category:                     | LED                                                          | Color temperature (K): | 4000K               |
| Number:                       | 1                                                            | Color Tolerance:       | MacAdam 4SDCM       |
| Watt:                         | 26W                                                          | CRI:                   | >80                 |
| Delivered lumens output (Im): | 2686lm                                                       | Efficacy:              | 103lm/W             |
| Туре:                         | 0                                                            | Service Life:          | L70(6K)>36000h      |
| Class:                        | Α                                                            |                        |                     |
| Category:                     | LED                                                          | Color temperature (K): | 4000K               |
| Number:                       | 1                                                            | Color Tolerance:       | MacAdam 3SDCM       |
| Watt:                         | 44W                                                          | Efficacy:              | 95lm/W              |
| Delivered lumens output (lm): | 4175lm                                                       | Service Life:          | L70(6K)>36000h      |
| Туре:                         | 0                                                            |                        |                     |
| Class:                        | А                                                            |                        |                     |
| LUMINAIRE                     |                                                              |                        |                     |
| Power Supply:                 | Electronic Interactive- Delivered lumens output (lm): 5763lm |                        |                     |