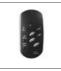

| Service Life:          | L70(6K)>36000h      |
| Туре:                         | 0                                                            |                        |                     |
| Class:                        | А                                                            |                        |                     |
| LUMINAIRE                     |                                                              |                        |                     |
| Power Supply:                 | Electronic Interactive- Delivered lumens output (lm): 5763lm |                        |                     |

Power Supply:

Watt: Voltage: Dali Integrated CCT: Efficiency: Efficacy: CRI:

81.0W

220V-240V

a lumens output (im

4000K

100%

80

71.15lm/W



### ACCESSORIES



INTERACTIVE-DALI remote control. M104900