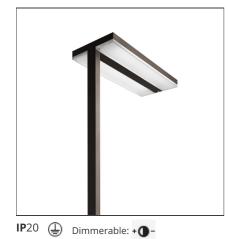

# Chocolate Floor - LED 1-desk 4000K Interactive-Dali - Moka

### DESCRIPTION

Chocolate Floor Led sets new standards in the lighting and living at the workplace, and features unique characteristics in terms of ergonomics, efficiency and lighting comfort. With the innovative optics technology, the direct light is directed and focused onto the specific visual task, for single desk (800 x 1600 mm) or double desk workstation(1600 x 1600 mm). It provides maximum efficiency thanks to a large direct component (48%, 2-desk version). 2 light management options:Dimmable (double-switch circuit),Interactive-Dali System with movement detector and daylight sensor, providing auto-regulation of the light intensity depending on the light level in the environment, and people presence.

| FEATURES                      |                                                              |                        |                     |
|-------------------------------|--------------------------------------------------------------|------------------------|---------------------|
| Article Code:                 | M036316                                                      | Material:              | Aluminium and Steel |
| Colour:                       | Moka                                                         | Series:                | Indoor              |
| Installation:                 | Floor                                                        | Area contract:         | Office              |
| Environment:                  | Indoor                                                       | Emission:              | Direct/indirect     |
| DIMENSIONS                    |                                                              |                        |                     |
| Length:                       | cm 59.3                                                      |                        |                     |
| Width:                        | cm 25.5                                                      |                        |                     |
| Height:                       | cm 190                                                       |                        |                     |
| Weight:                       | kg 14                                                        |                        |                     |
| INCLUDED SOURCES              |                                                              |                        |                     |
| Category:                     | LED                                                          | Color temperature (K): | 4000K               |
| Number:                       | 1                                                            | Color Tolerance:       | MacAdam 4SDCM       |
| Watt:                         | 26W                                                          | CRI:                   | >80                 |
| Delivered lumens output (Im): | 2686lm                                                       | Efficacy:              | 103lm/W             |
| Туре:                         | 0                                                            | Service Life:          | L70(6K)>36000h      |
| Class:                        | Α                                                            |                        |                     |
| Category:                     | LED                                                          | Color temperature (K): | 4000K               |
| Number:                       | 1                                                            | Color Tolerance:       | MacAdam 3SDCM       |
| Watt:                         | 44W                                                          | Efficacy:              | 95lm/W              |
| Delivered lumens output (lm): | 4175lm                                                       | Service Life:          | L70(6K)>36000h      |
| Туре:                         | 0                                                            |                        |                     |
| Class:                        | А                                                            |                        |                     |
| LUMINAIRE                     |                                                              |                        |                     |
| Power Supply:                 | Electronic Interactive- Delivered lumens output (lm): 5763lm |                        |                     |