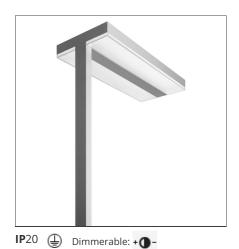

# Chocolate Floor - LED 1-desk 4000K dimmable - White

#### **DESCRIPTION**

Chocolate Floor Led sets new standards in the lighting and living at the workplace, and features unique characteristics in terms of ergonomics, efficiency and lighting comfort. With the innovative optics technology, the direct light is directed and focused onto the specific visual task, for single desk (800 x 1600 mm) or double desk workstation(1600 x 1600 mm). It provides maximum efficiency thanks to a large direct component (48%, 2-desk version). 2 light management options: Dimmable (double-switch circuit), Interactive-Dali System with movement detector and daylight sensor, providing auto-regulation of the light intensity depending on the light level in the environment, and people presence.