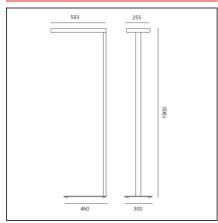

### **TECHNICAL DRAWINGS**

#### **DIMENSIONS**

 Length:
 cm 59.3

 Width:
 cm 25.5

 Height:
 cm 190

 Weight:
 kg 14