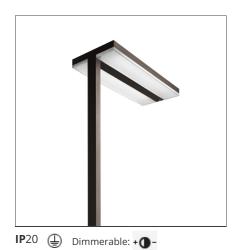

# Chocolate Floor - LED 1-desk 4000K dimmable - Moka

#### **DESCRIPTION**

Chocolate Floor Led sets new standards in the lighting and living at the workplace, and features unique characteristics in terms of ergonomics, efficiency and lighting comfort. With the innovative optics technology, the direct light is directed and focused onto the specific visual task, for single desk (800 x 1600 mm) or double desk workstation(1600 x 1600 mm). It provides maximum efficiency thanks to a large direct component (48%, 2-desk version). 2 light management options: Dimmable (double-switch circuit), Interactive-Dali System with movement detector and daylight sensor, providing auto-regulation of the light intensity depending on the light level in the environment, and people presence.

#### **FEATURES**

| Article Code: | M036311 | Material:      | Aluminium and Steel |
|---------------|---------|----------------|---------------------|
| Colour:       | Moka    | Series:        | Indoor              |
| Installation: | Floor   | Area contract: | Office              |
| Environment:  | Indoor  | Emission:      | Direct/indirect     |