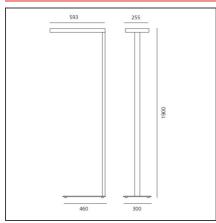

### **TECHNICAL DRAWINGS**

#### **DIMENSIONS**

 Length:
 cm 59.3

 Width:
 cm 25.5

 Height:
 cm 190

 Weight:
 kg 14