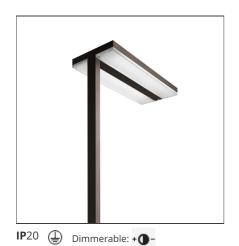

# Chocolate Floor - LED 1-desk 3000K Interactive-Dali - Moka

#### **DESCRIPTION**

Chocolate Floor Led sets new standards in the lighting and living at the workplace, and features unique characteristics in terms of ergonomics, efficiency and lighting comfort. With the innovative optics technology, the direct light is directed and focused onto the specific visual task, for single desk (800 x 1600 mm) or double desk workstation(1600 x 1600 mm). It provides maximum efficiency thanks to a large direct component (48%, 2-desk version). 2 light management options: Dimmable (double-switch circuit), Interactive-Dali System with movement detector and daylight sensor, providing auto-regulation of the light intensity depending on the light level in the environment, and people presence.

#### **FEATURES**

| Article Code: | M036216 | Material:      | Aluminium and Steel |
|---------------|---------|----------------|---------------------|
| Colour:       | Moka    | Series:        | Indoor              |
| Installation: | Floor   | Area contract: | Office              |
| Environment:  | Indoor  | Emission:      | Direct/indirect     |

#### **DIMENSIONS**

| Length: | cm 59.3 |
|---------|---------|
| Width:  | cm 25.5 |
| Height: | cm 190  |
| Weight: | kg 14   |