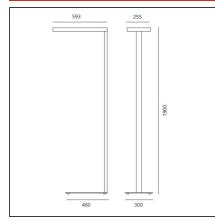

## **TECHNICAL DRAWINGS**

#### **DIMENSIONS**

| Length: | cm 59.3 |
|---------|---------|
| Width:  | cm 25.5 |
| Height: | cm 190  |
| Weight: | kg 14   |