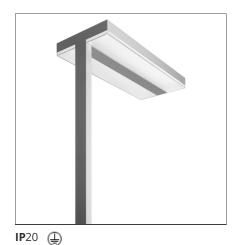

# Chocolate Floor - Eco Comfort 4000K undimmable - White

### **DESCRIPTION**

Chocolate Floor Led sets new standards in the lighting and living at the workplace, and features unique characteristics in terms of ergonomics, efficiency and lighting comfort. With the innovative optics technology, the direct light is directed and focused onto the specific visual task, for single desk (800 x 1600 mm) or double desk workstation(1600 x 1600 mm). It provides maximum efficiency thanks to a large direct component (48%, 2-desk version). 2 light management options: Dimmable (double-switch circuit), Interactive-Dali System with movement detector and daylight sensor, providing auto-regulation of the light intensity depending on the light level in the environment, and people presence.