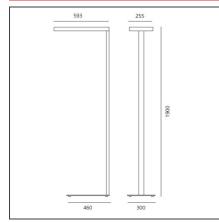

## **TECHNICAL DRAWINGS**

#### **DIMENSIONS**

| Length: | cm 59.3 |
|---------|---------|
| Width:  | cm 25.5 |
| Height: | cm 190  |
| Weight: | kg 14   |