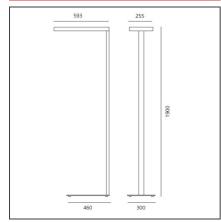

### **TECHNICAL DRAWINGS**

#### **DIMENSIONS**

| Length: | cm 59.3 |
|---------|---------|
| Width:  | cm 25.5 |
| Height: | cm 190  |
| Weight: | kg 14   |