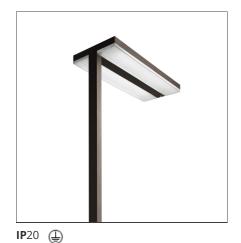

### **DESCRIPTION**

Chocolate Floor Led sets new standards in the lighting and living at the workplace, and features unique characteristics in terms of ergonomics, efficiency and lighting comfort. With the innovative optics technology, the direct light is directed and focused onto the specific visual task, for single desk (800 x 1600 mm) or double desk workstation(1600 x 1600 mm).lt provides maximum efficiency thanks to a large direct component (48%, 2-desk version). 2 light management options:Dimmable (double-switch circuit),Interactive-Dali System with movement detector and daylight sensor, providing auto-regulation of the light intensity depending on the light level in the environment, and people presence.

### **FEATURES**

| Article Code: | M0366N10 | Material:      | Aluminium and Steel |
|---------------|----------|----------------|---------------------|
| Colour:       | Moka     | Series:        | Indoor              |
| Installation: | Floor    | Area contract: | Office              |
| Environment:  | Indoor   | Emission:      | Direct/indirect     |
|               |          |                |                     |