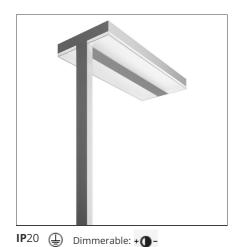

# Chocolate Floor - Eco Comfort 4000K Interactive-Dali - White

## **DESCRIPTION**

Chocolate Floor Led sets new standards in the lighting and living at the workplace, and features unique characteristics in terms of ergonomics, efficiency and lighting comfort. With the innovative optics technology, the direct light is directed and focused onto the specific visual task, for single desk (800 x 1600 mm) or double desk workstation(1600 x 1600 mm). It provides maximum efficiency thanks to a large direct component (48%, 2-desk version). 2 light management options: Dimmable (double-switch circuit), Interactive-Dali System with movement detector and daylight sensor, providing auto-regulation of the light intensity depending on the light level in the environment, and people presence.

## **INCLUDED SOURCES**

Category: LED Color temperature (K):
Number: 1
Watt: 77W
Type: 0
Class: A

## **LUMINAIRE**

 Power Supply:
 Electronic Dimmable
 Delivered lumens output (Im):7918Im

 Integrated
 CCT:
 4000K

 Watt:
 77W
 CRI:
 80

 Dimmable Typology:
 Dali

4000K