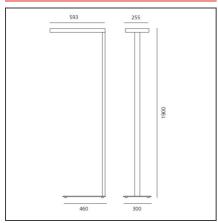

## **TECHNICAL DRAWINGS**

## **DIMENSIONS**

 Length:
 cm 59.3

 Width:
 cm 25.5

 Height:
 cm 190

 Weight:
 kg 14