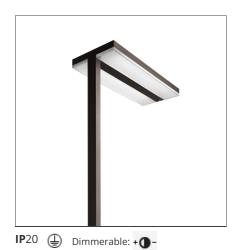

# Chocolate Floor - Eco Comfort 4000K Interactive-Dali - Moka

## **DESCRIPTION**

Chocolate Floor Led sets new standards in the lighting and living at the workplace, and features unique characteristics in terms of ergonomics, efficiency and lighting comfort. With the innovative optics technology, the direct light is directed and focused onto the specific visual task, for single desk (800 x 1600 mm) or double desk workstation(1600 x 1600 mm). It provides maximum efficiency thanks to a large direct component (48%, 2-desk version). 2 light management options: Dimmable (double-switch circuit), Interactive-Dali System with movement detector and daylight sensor, providing auto-regulation of the light intensity depending on the light level in the environment, and people presence.

#### **FEATURES**

| Article Code: | M0366N16 | Material:      | Aluminium and Steel |
|---------------|----------|----------------|---------------------|
| Colour:       | Moka     | Series:        | Indoor              |
| Installation: | Floor    | Area contract: | Office              |
| Environment:  | Indoor   | Emission:      | Direct/indirect     |