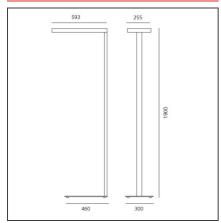

## **TECHNICAL DRAWINGS**

## **DIMENSIONS**

 Length:
 cm 59.3

 Width:
 cm 25.5

 Height:
 cm 190

 Weight:
 kg 14