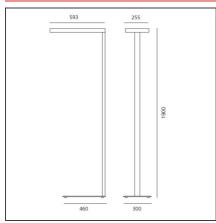

## **TECHNICAL DRAWINGS**

## **DIMENSIONS**

 Length:
 cm 59.3

 Width:
 cm 25.5

 Height:
 cm 190

 Weight:
 kg 14