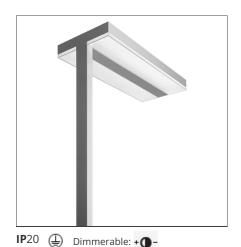

# Chocolate Floor - Eco Comfort 4000K dimmable - White

## **DESCRIPTION**

Chocolate Floor Led sets new standards in the lighting and living at the workplace, and features unique characteristics in terms of ergonomics, efficiency and lighting comfort. With the innovative optics technology, the direct light is directed and focused onto the specific visual task, for single desk (800 x 1600 mm) or double desk workstation(1600 x 1600 mm). It provides maximum efficiency thanks to a large direct component (48%, 2-desk version). 2 light management options: Dimmable (double-switch circuit), Interactive-Dali System with movement detector and daylight sensor, providing auto-regulation of the light intensity depending on the light level in the environment, and people presence.

#### **FEATURES**

| Article Code: | M0366N21 | Material:      | Aluminium and Steel |
|---------------|----------|----------------|---------------------|
| Colour:       | White    | Series:        | Indoor              |
| Installation: | Floor    | Area contract: | Office              |
| Environment:  | Indoor   | Emission:      | Direct/indirect     |