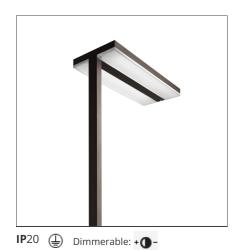

## **DESCRIPTION**

Chocolate Floor Led sets new standards in the lighting and living at the workplace, and features unique characteristics in terms of ergonomics, efficiency and lighting comfort. With the innovative optics technology, the direct light is directed and focused onto the specific visual task, for single desk (800 x 1600 mm) or double desk workstation(1600 x 1600 mm). It provides maximum efficiency thanks to a large direct component (48%, 2-desk version). 2 light management options: Dimmable (double-switch circuit), Interactive-Dali System with movement detector and daylight sensor, providing auto-regulation of the light intensity depending on the light level in the environment, and people presence.