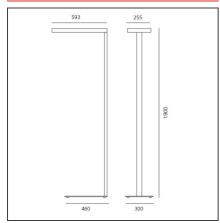

# **TECHNICAL DRAWINGS**

## **DIMENSIONS**

 Length:
 cm 59.3

 Width:
 cm 25.5

 Height:
 cm 190

 Weight:
 kg 14