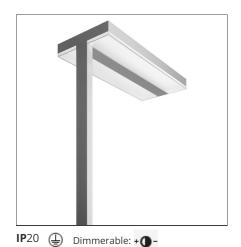

## **DESCRIPTION**

Chocolate Floor Led sets new standards in the lighting and living at the workplace, and features unique characteristics in terms of ergonomics, efficiency and lighting comfort. With the innovative optics technology, the direct light is directed and focused onto the specific visual task, for single desk (800 x 1600 mm) or double desk workstation(1600 x 1600 mm). It provides maximum efficiency thanks to a large direct component (48%, 2-desk version). 2 light management options: Dimmable (double-switch circuit), Interactive-Dali System with movement detector and daylight sensor, providing auto-regulation of the light intensity depending on the light level in the environment, and people presence.

#### **FEATURES**

| Article Code: | M0366W21 | Material:      | Aluminium and Steel |
|---------------|----------|----------------|---------------------|
| Colour:       | White    | Series:        | Indoor              |
| Installation: | Floor    | Area contract: | Office              |
| Environment:  | Indoor   | Emission:      | Direct/indirect     |