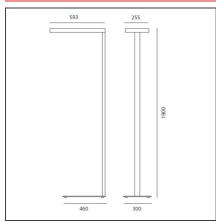

## **DIMENSIONS**

 Length:
 cm 59.3

 Width:
 cm 25.5

 Height:
 cm 190

 Weight:
 kg 14