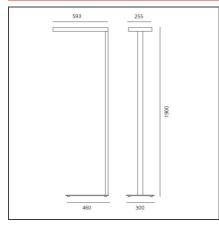

## **TECHNICAL DRAWINGS**

| FEATURES         |                                                         |                        |                     |
|------------------|---------------------------------------------------------|------------------------|---------------------|
| Article Code:    | M0366W11                                                | Material:              | Aluminium and Steel |
| Colour:          | Moka                                                    | Series:                | Indoor              |
| Installation:    | Floor                                                   | Area contract:         | Office              |
| Environment:     | Indoor                                                  | Emission:              | Direct/indirect     |
| DIMENSIONS       |                                                         |                        |                     |
| DIMENSIONS       |                                                         |                        |                     |
| Length:          | cm 59.3                                                 |                        |                     |
| Width:           | cm 25.5                                                 |                        |                     |
| Height:          | cm 190                                                  |                        |                     |
| Weight:          | kg 14                                                   |                        |                     |
|                  |                                                         |                        |                     |
| INCLUDED SOURCES |                                                         |                        |                     |
| Category:        | LED                                                     | Color temperature (K): | 3000K               |
| Number:          | 1                                                       |                        |                     |
| Watt:            | 77W                                                     |                        |                     |
| Туре:            | 0                                                       |                        |                     |
| Class:           | A                                                       |                        |                     |
|                  |                                                         |                        |                     |
| LUMINAIRE        |                                                         |                        |                     |
| Power Supply:    | Electronic Dimmable Delivered lumens output (lm):7520lm |                        |                     |
|                  | Integrated                                              | CCT:                   | 3000K               |
| Watt:            | 77W                                                     | CRI:                   | 80                  |