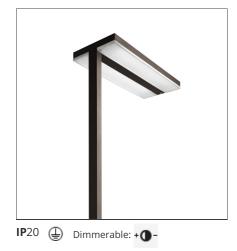

## Chocolate Floor - Eco Comfort 3000K dimmable - Moka

## DESCRIPTION

Chocolate Floor Led sets new standards in the lighting and living at the workplace, and features unique characteristics in terms of ergonomics, efficiency and lighting comfort. With the innovative optics technology, the direct light is directed and focused onto the specific visual task, for single desk (800 x 1600 mm) or double desk workstation(1600 x 1600 mm). It provides maximum efficiency thanks to a large direct component (48%, 2-desk version). 2 light management options:Dimmable (double-switch circuit), Interactive-Dali System with movement detector and daylight sensor, providing auto-regulation of the light intensity depending on the light level in the environment, and people presence.