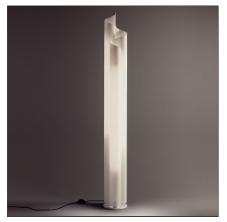

## DESCRIPTION

Base in white painted metal; structure/diffuser in heat-curved white opal methacrylate.

| FEATURES                                  |                                         |                             |                                             |
|-------------------------------------------|-----------------------------------------|-----------------------------|---------------------------------------------|
| Article Code:<br>Colour:<br>Installation: | 0084010A<br>White<br>Floor              | Material:<br>Series:        | Methacrylate,<br>aluminium, zamak<br>Design |
| Environment:                              | Indoor                                  | Area contract:<br>Emission: | Residential<br>Diffused And Filtered        |
| DIMENSIONS                                |                                         |                             |                                             |
| Height:                                   | cm 180                                  |                             |                                             |
| INCLUDED SOURCES                          |                                         |                             |                                             |
| Category:                                 | FLUO                                    |                             |                                             |
| Number:                                   | 3                                       |                             |                                             |
| Watt:                                     | 28W                                     |                             |                                             |
| Lbs:<br>Socket:                           | T16<br>G5                               |                             |                                             |
| LUMINAIRE                                 |                                         |                             |                                             |
| Power Supply:<br>Watt:<br>Voltage:        | Electronic Integrat<br>84W<br>220V-240V | ted <b>CCT:</b>             | 3000K                                       |