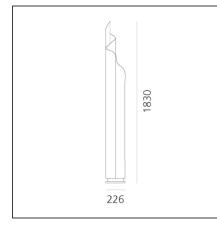

## DESCRIPTION

Base in white painted metal; structure/diffuser in heat-curved white opal methacrylate.

| FEATURES                                  |                                         |                             |                                             |
|-------------------------------------------|-----------------------------------------|-----------------------------|---------------------------------------------|
| Article Code:<br>Colour:<br>Installation: | 0084010A<br>White<br>Floor              | Material:<br>Series:        | Methacrylate,<br>aluminium, zamak<br>Design |
| Environment:                              | Indoor                                  | Area contract:<br>Emission: | Residential<br>Diffused And Filtered        |
| DIMENSIONS                                |                                         |                             |                                             |
| Height:                                   | cm 180                                  |                             |                                             |
| INCLUDED SOURCES                          |                                         |                             |                                             |
| Category:                                 | FLUO                                    |                             |                                             |
| Number:                                   | 3                                       |                             |                                             |
| Watt:                                     | 28W                                     |                             |                                             |
| Lbs:<br>Socket:                           | T16<br>G5                               |                             |                                             |
| LUMINAIRE                                 |                                         |                             |                                             |
| Power Supply:<br>Watt:<br>Voltage:        | Electronic Integrat<br>84W<br>220V-240V | ted <b>CCT:</b>             | 3000K                                       |