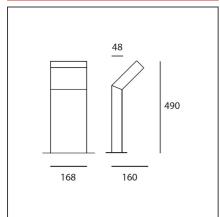

## **TECHNICAL DRAWINGS**

#### **DIMENSIONS**

 Length:
 cm 16

 Width:
 cm 16.8

 Height:
 cm 49