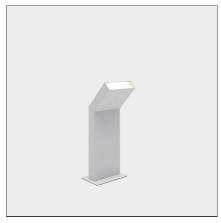

# **Chilone Up Floor Gray/white**

## **DESCRIPTION**

Floor and wall matching outdoor luminaires. It is possible to install the device with the light pointed either downwards or upwards.