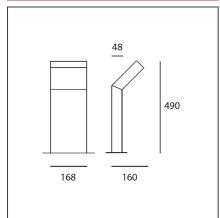

## **TECHNICAL DRAWINGS**

### **DIMENSIONS**

 Length:
 cm 16

 Width:
 cm 16.8

 Height:
 cm 49