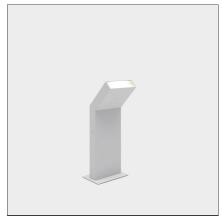

# **Chilone Up Floor Anthracite gray**

I**P**65 □ **��**\* **▼ @** 

## **DESCRIPTION**

Floor and wall matching outdoor luminaires. It is possible to install the device with the light pointed either downwards or upwards.