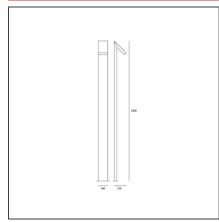

### **TECHNICAL DRAWINGS**

# **DIMENSIONS**

 Length:
 cm 21

 Width:
 cm 16.8

 Height:
 cm 250