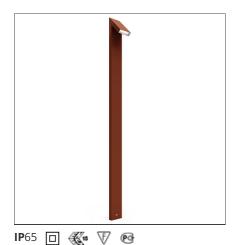

# **Chilone Pole 250 Rust**

### **DESCRIPTION**

Floor and wall matching outdoor luminaires. It is possible to install the device with the light pointed either downwards or upwards.

# **DIMENSIONS**

 Length:
 cm 21

 Width:
 cm 16.8

 Height:
 cm 250