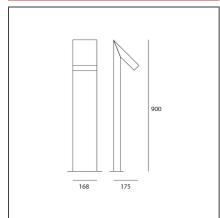

#### **TECHNICAL DRAWINGS**

#### **DIMENSIONS**

 Length:
 cm 17.5

 Width:
 cm 16.8

 Height:
 cm 90