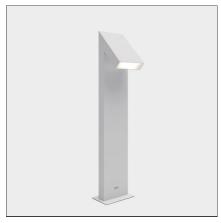

# **Chilone Floor 90 Anthracite gray**

#### **DESCRIPTION**

Floor and wall matching outdoor luminaires. It is possible to install the device with the light pointed either downwards or upwards.

#### **FEATURES**

**Article Code:** T082120 Material: Aluminum, Colour: Anthracite gray polycarbonate Installation: Bollard, Pole, Floor, Outdoor Series: Wall Area contract: null **Environment:** Outdoor **Emission:** Direct