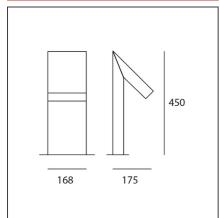

## **TECHNICAL DRAWINGS**

#### **DIMENSIONS**

 Length:
 cm 17.5

 Width:
 cm 16.8

 Height:
 cm 45