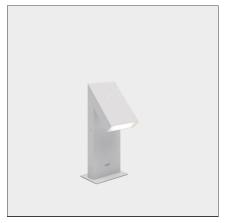

# **Chilone Floor 45 Gray/white**

# **DESCRIPTION**

Floor and wall matching outdoor luminaires. It is possible to install the device with the light pointed either downwards or upwards.