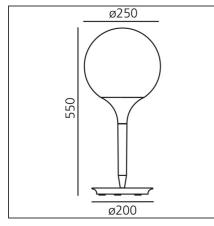

| Article Code:   | 1050010A  | Material:                           | Zamak,                             |
|-----------------|-----------|-------------------------------------|------------------------------------|
| Colour:         | White     |                                     | polycarbonate,                     |
| Installation:   | Table     |                                     | blown glass                        |
| Environment:    | Indoor    | Series:                             | Design                             |
|                 |           | Area contract:                      | Hospitality, Retail<br>Residential |
|                 |           | Emission:                           | Diffused                           |
| DIMENSIONS      |           |                                     |                                    |
| Height:         | cm 55     | Impact Resistance:                  | N/D                                |
| Base Diameter:  | cm 20     | Glow Wire Test:                     | 750                                |
| NOT INCLUDED SC | OURCES    |                                     |                                    |
| Category:       | HALO      | Color temperature (K):              | 3000 K                             |
| Number:         | 1         | Class:                              | A                                  |
| Watt:           | 77 W      |                                     |                                    |
| Socket:         | E27       |                                     |                                    |
| ALTERNATIVE SOU | IRCES     |                                     |                                    |
| Category:       | LED       |                                     |                                    |
| Number:         | 1         |                                     |                                    |
| Watt:           | 15W       |                                     |                                    |
| Туре:           | 2         |                                     |                                    |
| Socket:         | E27       |                                     |                                    |
| Class:          | A         |                                     |                                    |
| LUMINAIRE       |           |                                     |                                    |
| Watt:           | 77W       | Delivered lumens output (lm):1065lm |                                    |
| Voltage:        | 220V-240V | ССТ:                                | 3000K                              |
| -               |           | Efficiency:                         | 81%                                |
|                 |           | Efficacy:                           | 14lm/W                             |