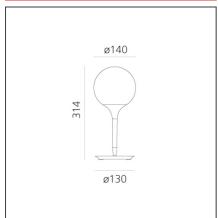

## **TECHNICAL DRAWINGS**

Residential Diffused

**DIMENSIONS** 

Watt: Socket:

**Height:** cm 31 **Glow Wire Test:** 750

**Base Diameter:** cm 13

**NOT INCLUDED SOURCES** 

 Category:
 HALO
 Class:
 A

 Number:
 1
 48W