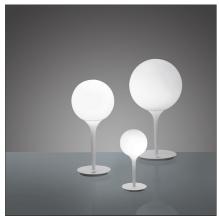

# **Castore Table 14 (G9)**

IP20 □ 🐒 🔻 🚱 c€

### **DESCRIPTION**

The spherical diffuser design is enhanced by a removable-fitting and tapering luminous stem, that makes the transition from the strong diffuser light to the blind lamp structure area gentle. Base in zamac, stem in thermoplastic resin, blown glass diffuser.

### **FEATURES**

Article Code: 1044010A Material:
Colour: White
Installation: Table
Environment: Indoor Series:

G9

blown glass

Series: Design

Area contract: Hospitality, Retail,

Zamak,

polycarbonate,