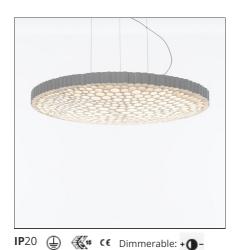

### **DESCRIPTION**

The unique honeycomb grill of Calipso was generated by feeding a photo of the moon into an image-based algorithm found on a seemingly extinct computer. The resulting fractal shape, an impure geometry that displays the irregular beauty of nature, is built from an organic honeycomb of different diameter tubes, seemingly arranged in a random geometry. This honeycomb characterizes the lamp both aesthetically and optically - not only is it visually pleasing, but it also provides an even and comfortable light emission. The result is a highly emotional lighting object that joins together optical and aesthetic intelligence. A product positioned perfectly half-way between home and professional use, Calipso is suited to a variety of applications - expressing Artemide's traditional approach to deliver high performance lighting with a unique and emotional expressiveness.