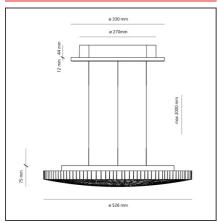

## **TECHNICAL DRAWINGS**

#### **DIMENSIONS**

 Width:
 cm 7.5
 Glow Wire Test:
 650

 Base Diameter:
 cm 27

cm 200