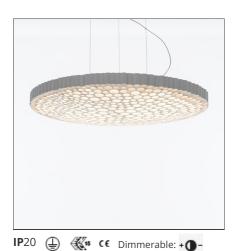

#### **DESCRIPTION**

The unique honeycomb grill of Calipso was generated by feeding a photo of the moon into an image-based algorithm found on a seemingly extinct computer. The resulting fractal shape, an impure geometry that displays the irregular beauty of nature, is built from an organic honeycomb of different diameter tubes, seemingly arranged in a random geometry. This honeycomb characterizes the lamp both aesthetically and optically - not only is it visually pleasing, but it also provides an even and comfortable light emission. The result is a highly emotional lighting object that joins together optical and aesthetic intelligence. A product positioned perfectly half-way between home and professional use, Calipso is suited to a variety of applications - expressing Artemide's traditional approach to deliver high performance lighting with a unique and emotional expressiveness.

#### **FEATURES**

| Article Code: | 0213010A   | Material: | Tecnopolymer        |
|---------------|------------|-----------|---------------------|
| Colour:       | White      | Series:   | Design, 2018        |
| Installation: | Suspension |           | Artemide Collection |
| Environment:  | Indoor     | Emission: | Direct              |
|               |            |           |                     |