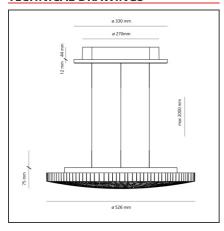

#### **TECHNICAL DRAWINGS**

#### **DIMENSIONS**

| Width:         | cm 7.5 | Glow Wire Test: | 650 |
|----------------|--------|-----------------|-----|
| Base Diameter: | cm 27  |                 |     |

Max Height from ceiling: cm 200