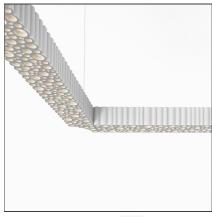

# **Calipso Linear System 180 Suspension**

#### **FEATURES**

Article Code:2015010AMaterial:Technopolymer,Colour:WhitealuminiumInstallation:Ceiling, SuspensionSeries:Design, 2018Environment:IndoorArtemide Collection