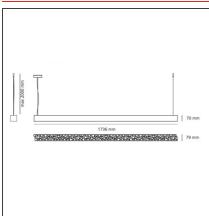

### **DIMENSIONS**

 Length:
 cm 173

 Width:
 cm 7.9

 Height:
 cm 7

 Max Height from ceiling:
 cm 200