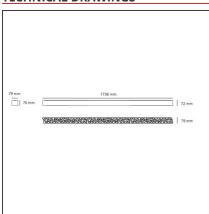

#### **TECHNICAL DRAWINGS**

#### **DIMENSIONS**

 Length:
 cm 173

 Width:
 cm 7.9

 Height:
 cm 7.2