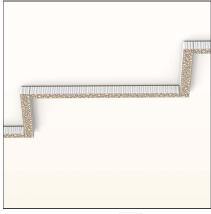

## **Calipso Linear System 180 Ceiling**

#### **DIMENSIONS**

 Length:
 cm 173

 Width:
 cm 7.9

 Height:
 cm 7.2