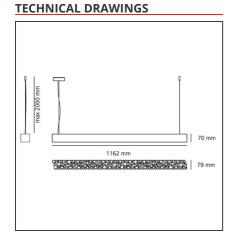

#### **DIMENSIONS**

 Length:
 cm 116

 Width:
 cm 7.9

 Height:
 cm 7

 Max Height from ceiling:
 cm 200