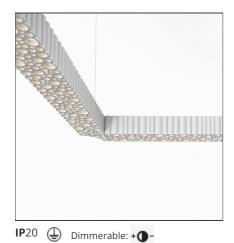

# FEATURES Article Code: 2014010A Material: Technopolymer, aluminium Colour: White aluminium

 Colour:
 White
 aluminium

 Installation:
 Ceiling, Suspension
 Series:
 Design, 2018

 Environment:
 Indoor
 Artemide Collection

#### **Notes**

Uniform and diffuse light suitable for workplaces UGR<19