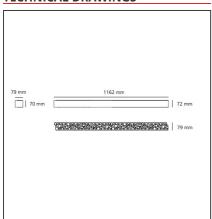

# **TECHNICAL DRAWINGS**

# **DIMENSIONS**

 Length:
 cm 116

 Width:
 cm 7.9

 Height:
 cm 7.2