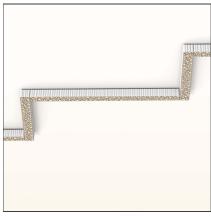

# **Calipso Linear System 120 Ceiling**

# **DIMENSIONS**

 Length:
 cm 116

 Width:
 cm 7.9

 Height:
 cm 7.2