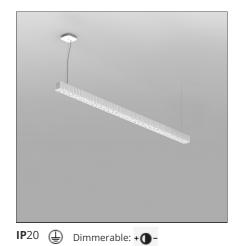

## **Calipso Linear stand alone 120 Suspension**

**DESIGN BY** 

Neil Poulton

## **TECHNICAL DRAWINGS**

| FEATURES                            |                     |                                     |                             |
|-------------------------------------|---------------------|-------------------------------------|-----------------------------|
| Article Code:<br>Colour:            | 0223010A<br>White   | Material:                           | Technopolymer,<br>aluminium |
| Installation:                       | Suspension, Ceiling | Series:                             | Design, 2018                |
| Environment:                        | Indoor              |                                     | Artemide Collection         |
| DIMENSIONS                          |                     |                                     |                             |
| Length:                             | cm 121              |                                     |                             |
| Width:                              | cm 7.9              |                                     |                             |
| Height:                             | cm 7                |                                     |                             |
| Max Height from ceiling:            | cm 200              |                                     |                             |
| INCLUDED SOURCES                    |                     |                                     |                             |
| Category:                           | LED                 | Color temperature (K):              | 3000K                       |
| Number:                             | 1                   | CRI:                                | 90                          |
| Watt:                               | 39W                 | Efficacy:                           | 123lm/W                     |
| Delivered lumens output (lm):4800lm |                     | Service Life:                       | 50000-L70                   |
| Туре:                               | 0                   |                                     |                             |
| Class:                              | А                   |                                     |                             |
| LUMINAIRE                           |                     |                                     |                             |
| Watt:                               | 46W                 | Delivered lumens output (lm):2640lm |                             |
|                                     |                     | сст:                                | 3000K                       |
|                                     |                     | Efficiency:                         | 55%                         |
|                                     |                     | Efficacy:                           | 57lm/W                      |