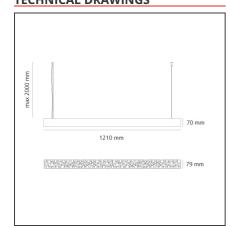

## **TECHNICAL DRAWINGS**

| FEATURES                            |                     |                                     |                             |
|-------------------------------------|---------------------|-------------------------------------|-----------------------------|
| Article Code:<br>Colour:            | 0223010A<br>White   | Material:                           | Technopolymer,<br>aluminium |
| Installation:                       | Suspension, Ceiling | Series:                             | Design, 2018                |
| Environment:                        | Indoor              |                                     | Artemide Collection         |
| DIMENSIONS                          |                     |                                     |                             |
| Length:                             | cm 121              |                                     |                             |
| Width:                              | cm 7.9              |                                     |                             |
| Height:                             | cm 7                |                                     |                             |
| Max Height from ceiling:            | cm 200              |                                     |                             |
| INCLUDED SOURCES                    |                     |                                     |                             |
| Category:                           | LED                 | Color temperature (K):              | 3000K                       |
| Number:                             | 1                   | CRI:                                | 90                          |
| Watt:                               | 39W                 | Efficacy:                           | 123lm/W                     |
| Delivered lumens output (lm):4800lm |                     | Service Life:                       | 50000-L70                   |
| Туре:                               | 0                   |                                     |                             |
| Class:                              | А                   |                                     |                             |
| LUMINAIRE                           |                     |                                     |                             |
| Watt:                               | 46W                 | Delivered lumens output (lm):2640lm |                             |
|                                     |                     | сст:                                | 3000K                       |
|                                     |                     | Efficiency:                         | 55%                         |
|                                     |                     | Efficacy:                           | 57lm/W                      |