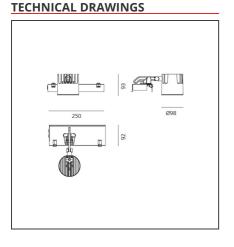

### **DIMENSIONS**

Weight:

| Length: | cm 25  | Glow Wire Test: | 850° |
|---------|--------|-----------------|------|
| Width:  | cm 9.2 |                 |      |
| Height: | cm 9 3 |                 |      |