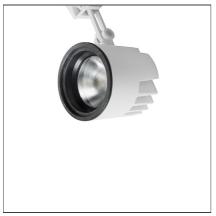

### **DESCRIPTION**

Caelum is designed to provide a versatile lighting solution for the retail sector. It is a highly flexible, multi-functional system, with a high aesthetic and exceptionally high performance. Caelum is a modular lighting system with an open recessed profile channel, which integrates spotlight kits are available in 2 sizes: Ø 90 mm and Ø 120 mm (diameter of the optical assembly) and are provided with a swivel arm which allows total concealment of the spotlight or, if open, allows the partial or total extraction of the spotlight from the channel.  $\Box A$  double hinge system provides a high degree of regulation of the beam direction. 

The spotlights are provided with an electronic power supply. The extruded elements are installed along both edges of the ceiling cut, creating a channel that can be finished with an optional top cover.