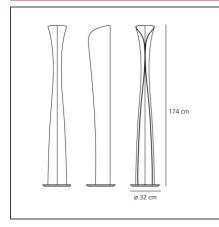

## **TECHNICAL DRAWINGS**

| FEATURES              |                 |                                     |                       |
|-----------------------|-----------------|-------------------------------------|-----------------------|
| Article Code:         | 1361W20A        | Material:                           | Steel                 |
| Colour:               | White / White   | Series:                             | Design                |
| Installation:         | Floor           | Area contract:                      | Hospitality,          |
| Environment:          | Indoor          |                                     | Residential           |
|                       |                 | Emission:                           | Indirect And Diffused |
| DIMENSIONS            |                 |                                     |                       |
| Height:               | cm 174          |                                     |                       |
| INCLUDED SOURC        | ES              |                                     |                       |
| Category:             | LED             | Color temperature (K):              | 2700K                 |
| Number:               | 1               |                                     |                       |
| Watt:                 | 10W             |                                     |                       |
| Туре:                 | 2               |                                     |                       |
| Socket:               | GU10            |                                     |                       |
| Class:                | А               |                                     |                       |
| Category:             | LED             | Color temperature (K):              | 2700K                 |
| Number:               | 1               | Color Tolerance:                    | MacAdam 3SDCM         |
| Watt:                 | 44W             | CRI:                                | 90                    |
| Delivered lumens outp | out (lm):3868lm |                                     |                       |
| Туре:                 | 0               |                                     |                       |
| Class:                | А               |                                     |                       |
| LUMINAIRE             |                 |                                     |                       |
| Watt:                 | 44W             | Delivered lumens output (lm):3831lm |                       |
| Voltage:              | 220V-240V       | сст:                                | 2700K                 |
|                       |                 | Efficiency:                         | 90%                   |
|                       |                 | Efficacy:                           | 87.06lm/W             |
|                       |                 | CRI:                                | 90                    |
| Notes                 |                 |                                     |                       |