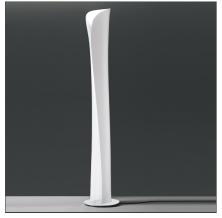

## Cadmo Floor - LED - White/White 2700K

IP20 🔔 🗑 🞯

## **DESCRIPTION**

Floor lamp. A steel panel screens and releases a soft indirect light upwards together with a diffused light along the vertical aperture of the lamp. Combination of LED light sources, for indirect and diffused emission, with separate switching. Painted steel body lamp, with cover-base in painted inox-steel. With light regulator configured to controlled socket.