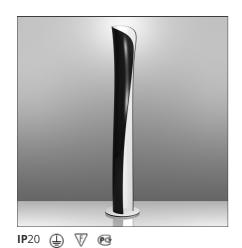

## Cadmo Floor - LED - Black/White 3000K

## **DESCRIPTION**

Floor lamp. A steel panel screens and releases a soft indirect light upwards together with a diffused light along the vertical aperture of the lamp. Combination of led light sources, for indirect and diffused emission, with separate switching. Painted steel body lamp, with cover-base in painted inox-steel. With light regulator configured to controlled socket.