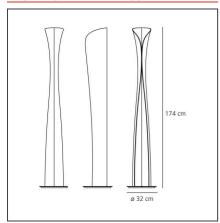

## **TECHNICAL DRAWINGS**

| Article Code: | 1361010A      | Material:      | Steel                 |
|---------------|---------------|----------------|-----------------------|
| Colour:       | Black / White | Series:        | Design                |
| Installation: | Floor         | Area contract: | Hospitality,          |
| Environment:  | Indoor        |                | Residential           |
|               |               | Emission:      | Indirect And Diffused |

**DIMENSIONS** 

**FEATURES** 

Height: cm 174

**INCLUDED SOURCES** 

LED Color temperature (K): Category: Number: **Color Tolerance:** MacAdam 3SDCM

Watt: 44W CRI:

Delivered lumens output (lm): 4042lm 0 Type: