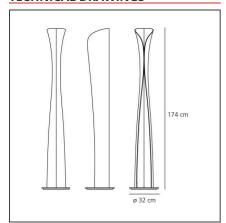

### **TECHNICAL DRAWINGS**

### **DIMENSIONS**

Duration (h):

**Height:** cm 174