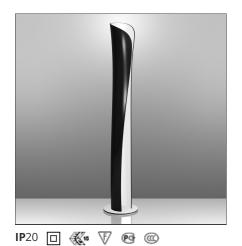

# Cadmo Floor - Black/White

### **DESCRIPTION**

Floor lamp. A steel panel screens and releases a soft indirect light upwards together with a diffused light along the vertical aperture of the lamp. Combination of halogen light sources, for indirect and diffused emission, with separate switching. Painted steel body lamp, with cover-base in painted inox-steel. With light intensity regulator.