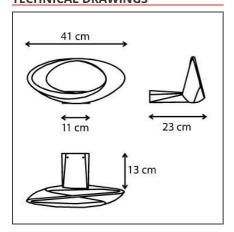

# **TECHNICAL DRAWINGS**

#### **DIMENSIONS**

Height:

| Length: | cm 20 | Glow Wire Test: | 750 |
|---------|-------|-----------------|-----|
| Width:  | cm 41 |                 |     |

cm 19