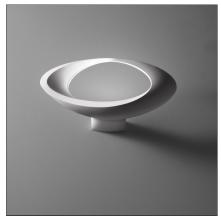

# **DESCRIPTION**

The indirect light shapes the body lamp, bringing out its winding form and giving it the astonishing appearance of a ring of light. Wall support and body lamp in painted die-cast aluminium.