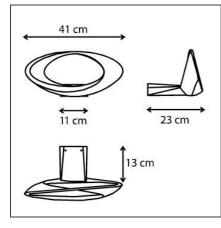

## **TECHNICAL DRAWINGS**

| FEATURES                 |                        |                                     |                   |
|--------------------------|------------------------|-------------------------------------|-------------------|
|                          | 110114/104             | Matarial                            |                   |
| Article Code:<br>Colour: | 1181W10A<br>White      | Material:<br>Series:                | Aluminium         |
|                          |                        |                                     | Design            |
| nstallation:             | Floor, Wall,           | Area contract:                      | Residential       |
| <b>.</b>                 | Suspension             | Emission:                           | Indirect Diffused |
| Environment:             | Indoor                 |                                     |                   |
| DIMENSIONS               |                        |                                     |                   |
| Length:                  | cm 20                  | Glow Wire Test:                     | 750               |
| Width:                   | cm 41                  |                                     |                   |
| Height:                  | cm 19                  |                                     |                   |
| INCLUDED SOURCE          | S                      |                                     |                   |
| Category:                | LED                    | Color temperature (K):              | 2700K             |
| Number:                  | 1                      | Color Tolerance:                    | MacAdam 2SDCM     |
| Watt:                    | 28W                    | CRI:                                | 90                |
| Delivered lumens outp    | <b>ut (lm):</b> 2990lm |                                     |                   |
| Гуре:                    | 0                      |                                     |                   |
| Class:                   | А                      |                                     |                   |
| LUMINAIRE                |                        |                                     |                   |
| Watt:                    | 28W                    | Delivered lumens output (lm):1996lm |                   |
| Voltage:                 | 220-240V               | CCT:                                | 2700K             |
|                          |                        | Efficiency:                         | 73%               |
|                          |                        | Efficacy:                           | 71.29lm/W         |
|                          |                        | -                                   |                   |
|                          |                        | CRI:                                | 95                |