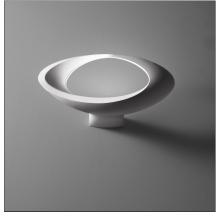

### DESCRIPTION

The indirect light shapes the body lamp, bringing out its winding form and giving it the astonishing appearance of a ring of light. Wall support and body lamp in painted die-cast aluminium.