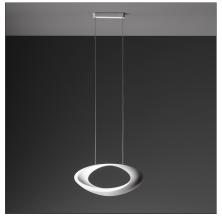

## Cabildo Suspension LED 3000K White

IP20 (≟) (V) @ @ @ c€ Dimmerable: +**①**-

## DESCRIPTION

Body lamp in painted die-cast aluminium. The indirect light shapes the body lamp, bringing out its winding form and giving it the astonishing appearance of a ring of light. The suspension cables are also feed cables.