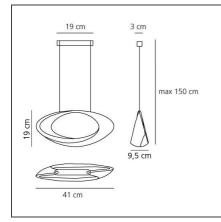

## TECHNICAL DRAWINGS

| Article Code:              | 1182010A     | Material:                           | Aluminium         |
|----------------------------|--------------|-------------------------------------|-------------------|
| Colour:                    | White        | Series:                             | Design            |
| Installation:              | Floor, Wall, | Area contract:                      | Residential       |
|                            | Suspension   | Emission:                           | Indirect Diffused |
| Environment:               | Indoor       |                                     |                   |
| DIMENSIONS                 |              |                                     |                   |
| Width:                     | cm 41        | Glow Wire Test:                     | 750               |
| Base Length:               | cm 19        |                                     |                   |
| Base Width:                | cm 9.5       |                                     |                   |
| Max Height from ceiling:   | cm 150       |                                     |                   |
| INCLUDED SOURCES           |              |                                     |                   |
| Category:                  | LED          | Color temperature (K):              | 3000K             |
| Number:                    | 1            | Color Tolerance:                    | MacAdam 2SDCN     |
| Watt:                      | 44W          | CRI:                                | 90                |
| Delivered lumens output (l |              |                                     |                   |
| Туре:                      | 0            |                                     |                   |
| Class:                     | A            |                                     |                   |
| LUMINAIRE                  |              |                                     |                   |
| Watt:                      | 44W          | Delivered lumens output (lm):2824lm |                   |
| Voltage:                   | 220-240V     | CCT:                                | 3000K             |
|                            |              | Efficiency:                         | 73%               |
|                            |              | Efficacy:                           | 64.19lm/W         |
|                            |              | CRI:                                | 90                |
|                            |              | Dimmable Typology:                  | Push              |
| Neter                      |              |                                     |                   |
| Notes                      |              |                                     |                   |