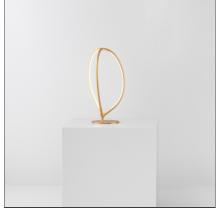

# **Arrival table**

IP20 💮

# FEATURES

| Colour:<br>Installation:            | Brass<br>Ceiling, Suspension, | Material:<br>Series:               | Aluminium, silicone<br>Design, 2018 |
|-------------------------------------|-------------------------------|------------------------------------|-------------------------------------|
|                                     | Floor, Table                  |                                    | Artemide Collection                 |
| DIMENSIONS                          |                               |                                    |                                     |
| Height:                             | cm 67                         |                                    |                                     |
| Base Diameter:                      | cm 25                         |                                    |                                     |
| INCLUDED SOURC                      | ES                            |                                    |                                     |
| Category:                           | LED                           | Color temperature (K):             | 3000K                               |
| Number:                             | 1                             | CRI:                               | 90                                  |
| Watt:                               | 12W                           | Efficacy:                          | 109lm/W                             |
| Delivered lumens output (lm):1312lm |                               | Service Life:                      | 50000-L70                           |
| Туре:                               | 0                             |                                    |                                     |
| LUMINAIRE                           |                               |                                    |                                     |
| Watt:                               | 14.5W                         | Delivered lumens output (lm):660lm |                                     |
|                                     |                               | ССТ:                               | 3000K                               |