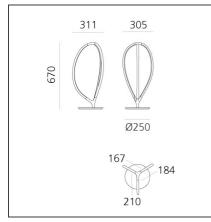

### TECHNICAL DRAWINGS

# FEATURES

| Colour:<br>Installation:            | Brass<br>Ceiling, Suspension, | Material:<br>Series:               | Aluminium, silicone<br>Design, 2018 |
|-------------------------------------|-------------------------------|------------------------------------|-------------------------------------|
|                                     | Floor, Table                  |                                    | Artemide Collection                 |
| DIMENSIONS                          |                               |                                    |                                     |
| Height:                             | cm 67                         |                                    |                                     |
| Base Diameter:                      | cm 25                         |                                    |                                     |
| INCLUDED SOURC                      | ES                            |                                    |                                     |
| Category:                           | LED                           | Color temperature (K):             | 3000K                               |
| Number:                             | 1                             | CRI:                               | 90                                  |
| Watt:                               | 12W                           | Efficacy:                          | 109lm/W                             |
| Delivered lumens output (lm):1312lm |                               | Service Life:                      | 50000-L70                           |
| Туре:                               | 0                             |                                    |                                     |
| LUMINAIRE                           |                               |                                    |                                     |
| Watt:                               | 14.5W                         | Delivered lumens output (lm):660lm |                                     |
|                                     |                               | ССТ:                               | 3000K                               |