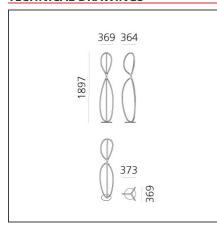

## **TECHNICAL DRAWINGS**

### **DIMENSIONS**

 Height:
 cm 189

 Base Length:
 cm 37.3

 Base Width:
 cm 36.9