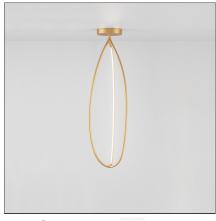

# **Arrival 130 ceiling**

IP20 in Dimmerable: +0-

## **DESIGN BY**

Ludovica + Roberto Palomba

#### **FEATURES**

| Colour:       | Brass               | Material: | Aluminium, silicone |
|---------------|---------------------|-----------|---------------------|
| Installation: | Table, Floor,       | Series:   | Design, 2018        |
|               | Suspension, Ceiling |           | Artemide Collection |