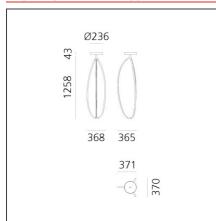

## **TECHNICAL DRAWINGS**

# **DIMENSIONS**

Height:cm 126Base Width:cm 4.3Base Diameter:cm 23.6