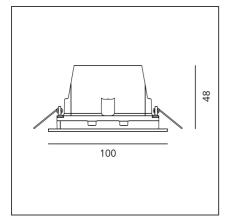

#### **TECHNICAL DRAWINGS**

| FEATURES                                                  |                                              |                                                                         |                                                          |
|-----------------------------------------------------------|----------------------------------------------|-------------------------------------------------------------------------|----------------------------------------------------------|
| Article Code:<br>Colour:<br>Installation:<br>Environment: | AJ10004<br>Black<br>Wall, Ceiling<br>Outdoor | Material:<br>Series:                                                    | Aluminum,<br>polycarbonate,<br>tempered glass<br>Outdoor |
| DIMENSIONS                                                |                                              |                                                                         |                                                          |
| Length:<br>Height:<br>Weight:<br>Recessed depth:          | cm 10<br>cm 10<br>kg 0.6<br>cm 4.8           | Cutout shape:                                                           | Squared                                                  |
| INCLUDED SOURCES                                          |                                              |                                                                         |                                                          |
| Category:<br>Number:<br>Watt:<br>Type:<br>Class:          | LED<br>1<br>6W<br>0<br>A                     | Color temperature (K):                                                  | 3000K                                                    |
|                                                           | <u></u>                                      |                                                                         |                                                          |
| Watt:                                                     | 6W                                           | Delivered lumens output (lm<br>CCT:<br>Efficiency:<br>Efficacy:<br>CRI: | 215lm<br>3000K<br>37%<br>35.87lm/W<br>85                 |