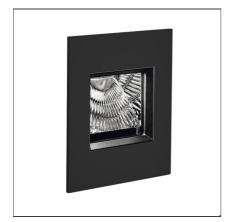

# Aria Mini - 6W 3000K - IP65 - Black

IP65 🕥

## DESCRIPTION

Light fixture with high-performance LED light sources. Wall or ceiling installation. Composed by: frame, body, asymmetrical reflector, fixing springs or housing. Body in injection mould of aluminium. Frame in aluminium. Body and frame are painted with outdoor treatment three stages: nanotechnologies, antioxidant primer, polyester paint. Metalized polycarbonate reflector. Silicone gasket. Protection screen in tempered glass, 3mm-thick. Housing in bend metal. Electrical connection to the ballast by means of a cable with appropriate terminal board supplied with the fixture. White monochromatic LEDs available in 2 colour temperatures: Warm = 3000K Neutral = 4000K IP Rating IP65 or IP40. Insulation class III. Technical features of light fixtures in compliance with EN60598-1. Installation must be carried out by specialized personnel. Carefully follow the instructions.

| FEATURES                                                  |                                              |                                                                         |                                                          |
|-----------------------------------------------------------|----------------------------------------------|-------------------------------------------------------------------------|----------------------------------------------------------|
| Article Code:<br>Colour:<br>Installation:<br>Environment: | AJ10004<br>Black<br>Wall, Ceiling<br>Outdoor | Material:<br>Series:                                                    | Aluminum,<br>polycarbonate,<br>tempered glass<br>Outdoor |
| DIMENSIONS                                                |                                              |                                                                         |                                                          |
| Length:<br>Height:<br>Weight:<br>Recessed depth:          | cm 10<br>cm 10<br>kg 0.6<br>cm 4.8           | Cutout shape:                                                           | Squared                                                  |
| INCLUDED SOURCES                                          |                                              |                                                                         |                                                          |
| Category:<br>Number:<br>Watt:<br>Type:<br>Class:          | LED<br>1<br>6W<br>0<br>A                     | Color temperature (K):                                                  | 3000K                                                    |
|                                                           | <u></u>                                      |                                                                         |                                                          |
| Watt:                                                     | 6W                                           | Delivered lumens output (lm<br>CCT:<br>Efficiency:<br>Efficacy:<br>CRI: | 215lm<br>3000K<br>37%<br>35.87lm/W<br>85                 |