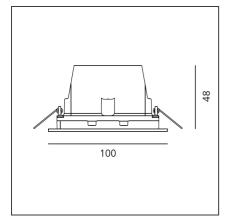

### **TECHNICAL DRAWINGS**

| FEATURES                                                  |                                              |                                                                          |                                                          |
|-----------------------------------------------------------|----------------------------------------------|--------------------------------------------------------------------------|----------------------------------------------------------|
| Article Code:<br>Colour:<br>Installation:<br>Environment: | AJ30001<br>White<br>Wall, Ceiling<br>Outdoor | Material:<br>Series:                                                     | Aluminum,<br>polycarbonate,<br>tempered glass<br>Outdoor |
| DIMENSIONS                                                |                                              |                                                                          |                                                          |
| Length:<br>Height:<br>Weight:<br>Recessed depth:          | cm 10<br>cm 10<br>kg 0.6<br>cm 4.8           | Cutout shape:                                                            | Squared                                                  |
| INCLUDED SOURCES                                          |                                              |                                                                          |                                                          |
| Category:<br>Number:<br>Watt:<br>Type:<br>Class:          | LED<br>1<br>6W<br>0<br>A                     | Color temperature (K):                                                   | 3000K                                                    |
| LUMINAIRE                                                 |                                              |                                                                          |                                                          |
| Watt:                                                     | 6W                                           | Delivered lumens output (lm)<br>CCT:<br>Efficiency:<br>Efficacy:<br>CRI: | : 204lm<br>3000K<br>35%<br>34.00lm/W<br>85               |