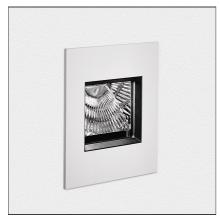

### DESCRIPTION

Light fixture with high-performance LED light sources. Wall or ceiling installation. Composed by: frame, body, asymmetrical reflector, fixing springs or housing. Body in injection mould of aluminium. Frame in aluminium. Body and frame are painted with outdoor treatment three stages: nanotechnologies, antioxidant primer, polyester paint. Metalized polycarbonate reflector. Silicone gasket. Protection screen in tempered glass, 3mm-thick. Housing in bend metal. Electrical connection to the ballast by means of a cable with appropriate terminal board supplied with the fixture. White monochromatic LEDs available in 2 colour temperatures: Warm = 3000K Neutral = 4000K IP Rating IP65 or IP40. Insulation class III. Technical features of light fixtures in compliance with EN60598-1. Installation must be carried out by specialized personnel. Carefully follow the instructions.

| FEATURES                                                  |                                              |                                                                          |                                                          |
|-----------------------------------------------------------|----------------------------------------------|--------------------------------------------------------------------------|----------------------------------------------------------|
| Article Code:<br>Colour:<br>Installation:<br>Environment: | AJ30001<br>White<br>Wall, Ceiling<br>Outdoor | Material:<br>Series:                                                     | Aluminum,<br>polycarbonate,<br>tempered glass<br>Outdoor |
| DIMENSIONS                                                |                                              |                                                                          |                                                          |
| Length:<br>Height:<br>Weight:<br>Recessed depth:          | cm 10<br>cm 10<br>kg 0.6<br>cm 4.8           | Cutout shape:                                                            | Squared                                                  |
| INCLUDED SOURCES                                          |                                              |                                                                          |                                                          |
| Category:<br>Number:<br>Watt:<br>Type:<br>Class:          | LED<br>1<br>6W<br>0<br>A                     | Color temperature (K):                                                   | 3000K                                                    |
| LUMINAIRE                                                 |                                              |                                                                          |                                                          |
| Watt:                                                     | 6W                                           | Delivered lumens output (lm)<br>CCT:<br>Efficiency:<br>Efficacy:<br>CRI: | : 204lm<br>3000K<br>35%<br>34.00lm/W<br>85               |