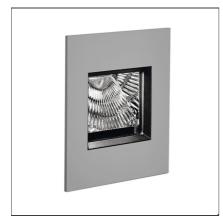

# Aria Mini - 6W 3000K - IP40 - Silver

IP40 🕥

### DESCRIPTION

Light fixture with high-performance LED light sources. Wall or ceiling installation. Composed by: frame, body, asymmetrical reflector, fixing springs or housing. Body in injection mould of aluminium. Frame in aluminium. Body and frame are painted with outdoor treatment three stages: nanotechnologies, antioxidant primer, polyester paint. Metalized polycarbonate reflector. Silicone gasket. Protection screen in tempered glass, 3mm-thick. Housing in bend metal. Electrical connection to the ballast by means of a cable with appropriate terminal board supplied with the fixture. White monochromatic LEDs available in 2 colour temperatures: Warm = 3000K Neutral = 4000K IP Rating IP65 or IP40. Insulation class III. Technical features of light fixtures in compliance with EN60598-1. Installation must be carried out by specialized personnel. Carefully follow the instructions.

| FEATURES                                                  |                                               |                                     |                                                          |
|-----------------------------------------------------------|-----------------------------------------------|-------------------------------------|----------------------------------------------------------|
| Article Code:<br>Colour:<br>Installation:<br>Environment: | AJ30012<br>Silver<br>Wall, Ceiling<br>Outdoor | Material:<br>Series:                | Aluminum,<br>polycarbonate,<br>tempered glass<br>Outdoor |
| Environment:                                              | Outdoor                                       | Series:                             | Ouldoor                                                  |
| DIMENSIONS                                                |                                               |                                     |                                                          |
| Length:                                                   | cm 10                                         | Cutout shape:                       | Squared                                                  |
| Height:                                                   | cm 10                                         |                                     |                                                          |
| Weight:                                                   | kg 0.6                                        |                                     |                                                          |
| Recessed depth:                                           | cm 4.8                                        |                                     |                                                          |
| INCLUDED SOURCES                                          |                                               |                                     |                                                          |
| Category:                                                 | LED                                           | Color temperature (K):              | 3000K                                                    |
| Number:                                                   | 1                                             |                                     |                                                          |
| Watt:                                                     | 6W                                            |                                     |                                                          |
| Туре:                                                     | 0                                             |                                     |                                                          |
| Class:                                                    | A                                             |                                     |                                                          |
| LUMINAIRE                                                 |                                               |                                     |                                                          |
| Watt:                                                     | 6W                                            | Delivered lumens output (lm): 204lm |                                                          |
|                                                           |                                               | сст:                                | 3000K                                                    |
|                                                           |                                               | Efficiency:                         | 35%                                                      |
|                                                           |                                               | Efficacy:                           | 34.00lm/W                                                |
|                                                           |                                               | CRI:                                | 85                                                       |