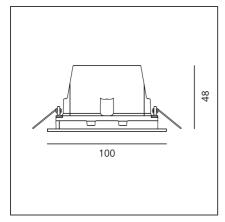

#### **TECHNICAL DRAWINGS**

| FEATURES                                                  |                                               |                                     |                                                          |
|-----------------------------------------------------------|-----------------------------------------------|-------------------------------------|----------------------------------------------------------|
| Article Code:<br>Colour:<br>Installation:<br>Environment: | AJ30012<br>Silver<br>Wall, Ceiling<br>Outdoor | Material:<br>Series:                | Aluminum,<br>polycarbonate,<br>tempered glass<br>Outdoor |
| Environment:                                              | Outdoor                                       | Series:                             | Ouldoor                                                  |
| DIMENSIONS                                                |                                               |                                     |                                                          |
| Length:                                                   | cm 10                                         | Cutout shape:                       | Squared                                                  |
| Height:                                                   | cm 10                                         |                                     |                                                          |
| Weight:                                                   | kg 0.6                                        |                                     |                                                          |
| Recessed depth:                                           | cm 4.8                                        |                                     |                                                          |
| INCLUDED SOURCES                                          |                                               |                                     |                                                          |
| Category:                                                 | LED                                           | Color temperature (K):              | 3000K                                                    |
| Number:                                                   | 1                                             |                                     |                                                          |
| Watt:                                                     | 6W                                            |                                     |                                                          |
| Туре:                                                     | 0                                             |                                     |                                                          |
| Class:                                                    | A                                             |                                     |                                                          |
| LUMINAIRE                                                 |                                               |                                     |                                                          |
| Watt:                                                     | 6W                                            | Delivered lumens output (lm): 204lm |                                                          |
|                                                           |                                               | сст:                                | 3000K                                                    |
|                                                           |                                               | Efficiency:                         | 35%                                                      |
|                                                           |                                               | Efficacy:                           | 34.00lm/W                                                |
|                                                           |                                               | CRI:                                | 85                                                       |