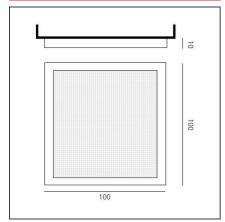

#### **TECHNICAL DRAWINGS**

## **DIMENSIONS**

Length: cm 100 Width: cm 100 Height: cm 10