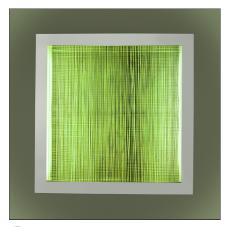

# **Altrove Wall/ceiling LED - App Compatible**

#### **FEATURES**

| Article Code: | 1352150app    | Material: | Methacrylate, |
|---------------|---------------|-----------|---------------|
| Colour:       | Aluminium     |           | aluminium     |
| Installation: | Ceiling, Wall | Series:   | Design        |
| Environment:  | Indoor        |           |               |