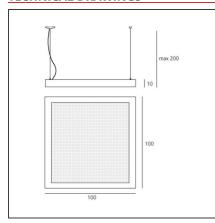

## **TECHNICAL DRAWINGS**

## **FEATURES**

| Article Code:<br>Colour:<br>Installation:<br>Environment: | 1340150app<br>Aluminium<br>Suspension<br>Indoor | Material:<br>Series:   | Methacrylate,<br>aluminium<br>Design |
|-----------------------------------------------------------|-------------------------------------------------|------------------------|--------------------------------------|
| DIMENSIONS                                                |                                                 |                        |                                      |
| Length:<br>Width:<br>Height:<br>Max Height from ceiling:  | cm 100<br>cm 100<br>cm 10<br>cm 200             |                        |                                      |
| INCLUDED SOURCES                                          |                                                 |                        |                                      |
| Category:<br>Number:<br>Watt:<br>Type:<br>Class:          | LED<br>1<br>80W<br>3<br>A                       |                        |                                      |
| Category:<br>Number:<br>Watt:                             | LED<br>1<br>90W                                 | Color temperature (K): | 3000K                                |