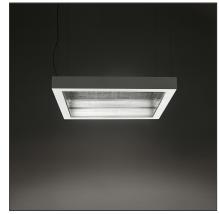

# **Altrove Suspension LED Direct/Indirect emission - App Compatible**

## **FEATURES**

| Article Code:<br>Colour:<br>Installation:<br>Environment: | 1340150app<br>Aluminium<br>Suspension<br>Indoor | Material:<br>Series:   | Methacrylate,<br>aluminium<br>Design |
|-----------------------------------------------------------|-------------------------------------------------|------------------------|--------------------------------------|
| DIMENSIONS                                                |                                                 |                        |                                      |
| Length:<br>Width:<br>Height:<br>Max Height from ceiling:  | cm 100<br>cm 100<br>cm 10<br>cm 200             |                        |                                      |
| INCLUDED SOURCES                                          |                                                 |                        |                                      |
| Category:<br>Number:<br>Watt:<br>Type:<br>Class:          | LED<br>1<br>80W<br>3<br>A                       |                        |                                      |
| Category:<br>Number:<br>Watt:                             | LED<br>1<br>90W                                 | Color temperature (K): | 3000K                                |

#### **LUMINAIRE**

Type:

Class:

Watt: 90W + 80W (RGB) Delivered lumens output (lm): 3200lm

0

l: