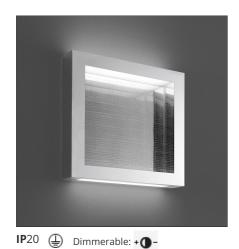

# **Altrove 600 Wall/ceiling LED**

#### **FEATURES**

| Article Code: | 1538110A      | Material: | Methacrylate, |
|---------------|---------------|-----------|---------------|
| Colour:       | Aluminium     |           | aluminium     |
| Installation: | Ceiling, Wall | Series:   | Design        |
| Environment:  | Indoor        |           |               |

## **INCLUDED SOURCES**

Category: LED Color temperature (K): 3000K MacAdam 3SDCM Number: **Color Tolerance:** 4 Watt: 16.8W CRI: Efficacy: Delivered lumens output (lm):3024lm 180lm/W Service Life: 50000-L70 Type: 0 Class:

## **LUMINAIRE**

 Watt:
 76W
 Delivered lumens output (Im):3141Im

 CCT:
 3000K

 Efficiency:
 37%

 Efficacy:
 41.33lm/W

 CRI:
 90

 Dimmable Typology:
 Push