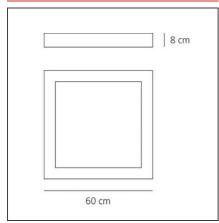

#### **TECHNICAL DRAWINGS**

## **DIMENSIONS**

 Length:
 cm 60

 Width:
 cm 60

 Height:
 cm 8