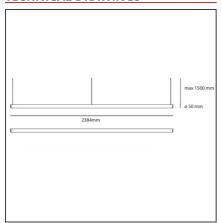

# **TECHNICAL DRAWINGS**

# **DIMENSIONS**

 Length:
 cm 238
 Glow Wire Test:
 650

 Height:
 cm 5

 Max Height from ceiling:
 cm 150