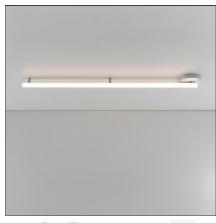

## Alphabet of light linear 180 wall/ceiling

#### **DESCRIPTION**

Alphabet of light is a language based on light intended to convey freedom, an elementary principle generating an open system. BIG starts from an abacus of essential geometries to design a new font that translates into light, an alphabet used to write and to express one's thoughts, a tool to give shape to spaces. It allows to design light in space with words, as well as with graphic signs. Two linear elements of different lengths and two round ones are combined with a system of letters, numbers, and symbols. The round elements, available in two diameters, can be separated into modules to join the linear elements together according to different angles, thus designing everchanging geometries. These simple base modules, with specific geometric proportions, can be combined with each other to create countless basic or more complex, linear or curved structures of light, thus producing suspension appliances matching with architectures or space functions. The idea of BIG joins the optoelectronic competence of Artemide to define an innovative construction principle and provide continuous and comfortable lighting. While it has a minimal presence, it encloses groundbreaking patented optoelectronic and mechanical innovation.