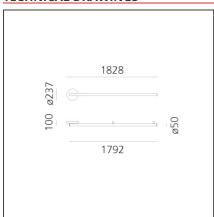

#### **TECHNICAL DRAWINGS**

#### **DIMENSIONS**

 Length:
 cm 179
 Glow Wire Test:
 650

 Height:
 cm 10