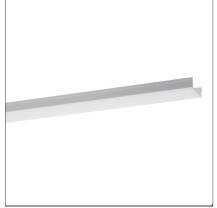

# Algoritmo System - Diffused Emission - Wired gear plates white LED Double emission - 68W 1184mm 4000K DALI + Diffused Emission Optic

Carlotta de Bevilacqua, Paola di Arianello

## **DESCRIPTION**

**DESIGN BY** 

A modular system for ceiling or wall-recessed installation, to be installed as a continuous line or with angles, composed of structural modules in extruded aluminium, of pre-wired gear plates with through-wiring and quick-connection system of optics systems and components for connecting, fixing, joining or finishing the system. The prewired LED plates were designed for diffused emission, wall washer light, prismoptic or controlled emission, for projectors integration (PAD or Cube 37), for 3 phase track alimentation. Complies with standard EN60598-1 and any other specific standard.

### **DIMENSIONS**

Length: cm 118 Weight: kg 1.1